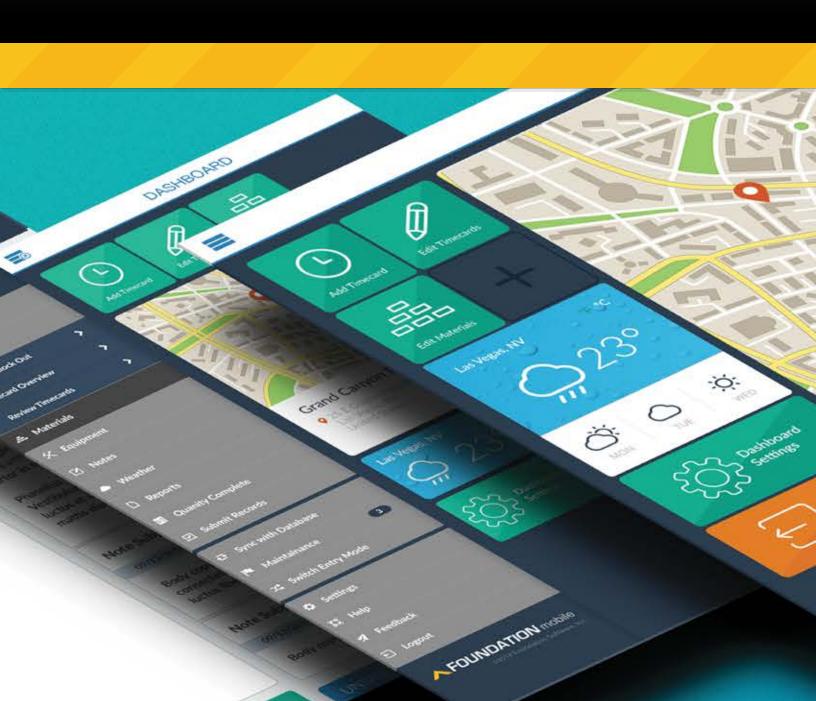

# **FOUNDATION** mobile

Keep the jobsite and office connected with FOUNDATION mobile® on your tablet, smartphone or laptop. Capture important job data, enter and approve timecards, and manage dispatches in the field — all while syncing to FOUNDATION® remotely.

# FIELD LOG OPTIONS

## **DAILY LOG**

Review detailed daily log reports on your mobile devices.

Update project estimate changes for costs, labor and income.

# **QUANTITY** COMPLETE

Update completed quantities on the spot.

# **MATERIALS**

Log transferred materials and inventory receipts.

# WEATHER

Use geolocation to auto-fill jobsite weather in one click.

# **EQUIPMENT**

Submit equipment usage, even idle and down time.

# **NOTES**

Save and manage notes by job and date with custom priority codes.

# **TIMECARDS**

With grid timecards, conveniently enter hours at the end of the day for your whole jobsite, including multiple trades, crews, pay codes and cost codes.