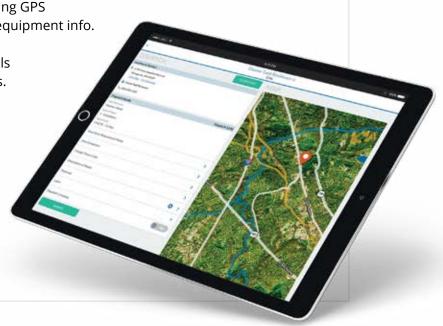

# **FOUNDATION** mobile

Keep the jobsite and office connected with FOUNDATION mobile® on your tablet, smartphone or laptop. Capture important job data, enter and approve timecards, and manage dispatches in the field — all while syncing to FOUNDATION® remotely.

# **SERVICE**

Save data even in offline mode when out of service.

Capture and send signatures on custom service review forms.

Sync data with Foundation Service Dispatch.