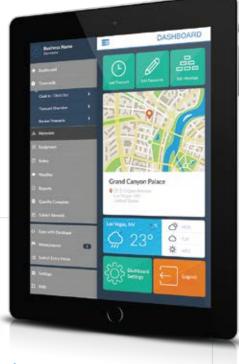

# **FOUNDATION** mobile

Keep the jobsite and office connected with FOUNDATION mobile® on your tablet, smartphone or laptop. Capture important job data, enter and approve timecards, and manage dispatches in the field — all while syncing to FOUNDATION® remotely.

# WEATHER

Use geolocation to auto-fill jobsite weather in one click.