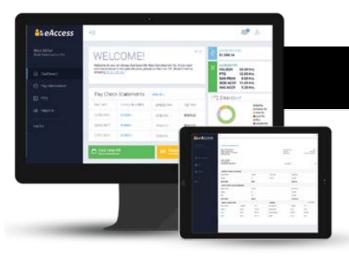

# **e**Access

Put payroll information into the hands of your employees. They simply log in to their secure, unique eAccess account to get immediate access to the numbers they need.

Print past and current pay stubs.

Track vacation accruals and usage history.

Review deductions and taxes.

Updated continuously from FOUNDATION.