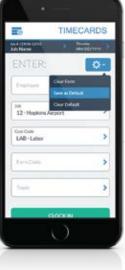

# **TIMECARDS**

With grid timecards, conveniently enter hours at the end of the day for your whole jobsite, including multiple trades, crews, pay codes and cost codes.