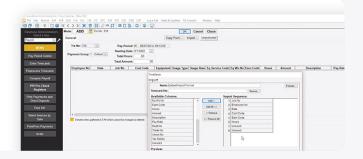

# Streamline payroll processing

#### **Time data integration**

Save time and eliminate errors caused by manual entry by importing time card data from Raken directly into FOUNDATION.