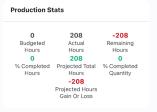

### **Field productivity**

Keep track of productivity by logging labor hours (including overtime), materials installed, and heavy equipment on-site.