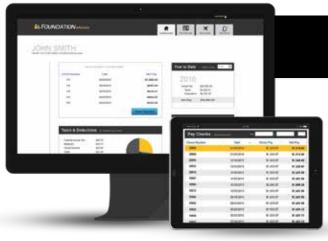

# **e**Access

With eAccess, employees have immediate access to their payroll information whenever they want, wherever they are. Employees simply log in to their secure, unique eAccess account, and our easy-to-use dashboard packages the information they want to know.

Print past and current pay stubs.

Track vacation accruals and usage history.

Review deductions and taxes.

Updated continuously from FOUNDATION.