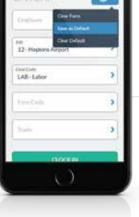

#### **LABOR**

Manage single and crew-driven timecards remotely.

#### TIMECARDS FEATURES

With grid timecards, conveniently enter hours at the end of the day for your whole jobsite, including multiple trades, crews, pay codes and cost codes.