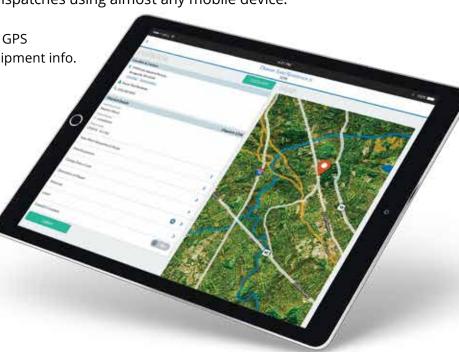

### **► SERVICE DISPATCH** mobile

Send your technicians into the field with a full toolkit. Service Dispatch mobile™ helps your service techs efficiently manage their dispatches using almost any mobile device.

Clock in and out, record materials used, and submit dispatch notes.

Save data even in offline mode when out of service.

Capture and send signatures on custom service review forms.

Sync data to FOUNDATION's Service Dispatch Module.