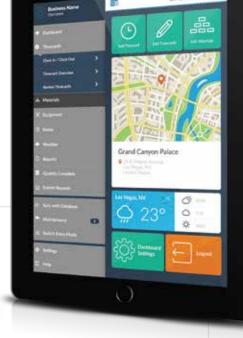

## **FOUNDATION** mobile

Keep the jobsite and the office connected with FOUNDATION mobile®, a Web-based app for your mobile device. Enter, manage and approve timecards, and with our field log record important job data to sync with your FOUNDATION modules.

#### **DAILY LOG**

Review detailed daily log reports on your mobile devices.