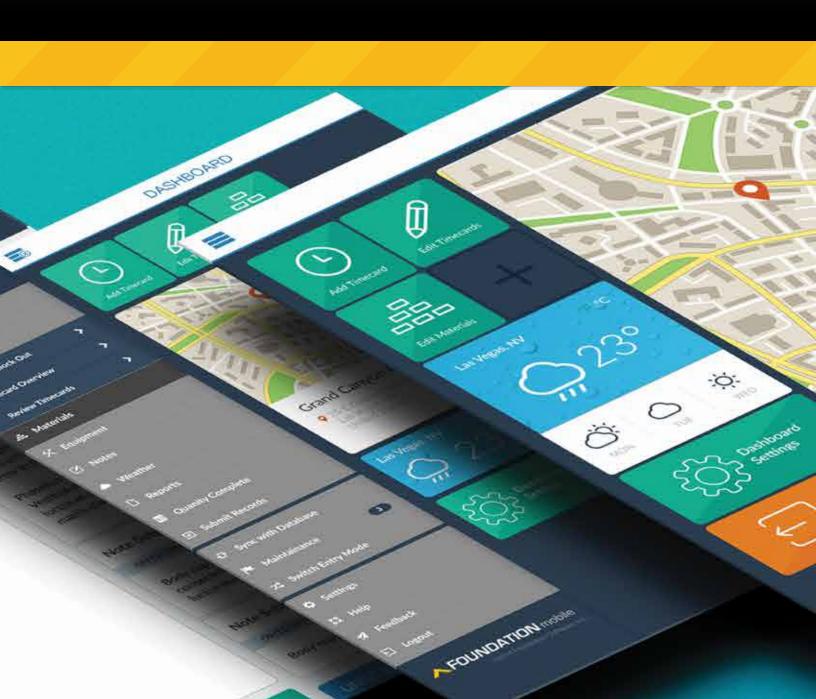

## **FOUNDATION** mobile

Keep the jobsite and the office connected with FOUNDATION mobile®, a Web-based app for your mobile device. Enter, manage and approve timecards, and with our field log record important job data to sync with your FOUNDATION modules.

#### TIMECARDS FEATURES

With grid timecards, conveniently enter hours at the end of the day for your whole jobsite, including multiple trades, crews, pay codes and cost codes.